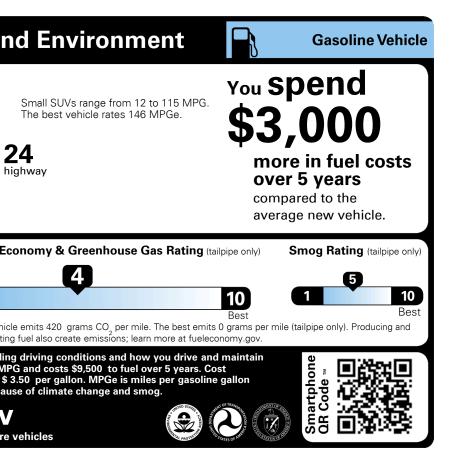

| SOLD TO: CT041                                                                                | SHIPPED TO: CT041                             | GOVERNM                                                | IENT 5-STAR                                               | SAFE                            | <b>TY RA</b>  | TINGS               | EPA<br>DOT | Fuel Econ                                                                                                                                                                                                                                                                                                                                                                                                                                                                                                                                                                                                                                                                                                                                                                                                                                                                                                                                                                                                                                                                                                                                                                                                                                                                                                                                                                                                                                                                                                                                                                                                                                                                                                                                                                                                                                                                                                                                                                                                                                                                                                                        | omy ar                     |
|-----------------------------------------------------------------------------------------------|-----------------------------------------------|--------------------------------------------------------|-----------------------------------------------------------|---------------------------------|---------------|---------------------|------------|----------------------------------------------------------------------------------------------------------------------------------------------------------------------------------------------------------------------------------------------------------------------------------------------------------------------------------------------------------------------------------------------------------------------------------------------------------------------------------------------------------------------------------------------------------------------------------------------------------------------------------------------------------------------------------------------------------------------------------------------------------------------------------------------------------------------------------------------------------------------------------------------------------------------------------------------------------------------------------------------------------------------------------------------------------------------------------------------------------------------------------------------------------------------------------------------------------------------------------------------------------------------------------------------------------------------------------------------------------------------------------------------------------------------------------------------------------------------------------------------------------------------------------------------------------------------------------------------------------------------------------------------------------------------------------------------------------------------------------------------------------------------------------------------------------------------------------------------------------------------------------------------------------------------------------------------------------------------------------------------------------------------------------------------------------------------------------------------------------------------------------|----------------------------|
| SHORELINE HYUNDAI<br>235 MIDDLESEX TURNPIKE                                                   |                                               | Overall Vehicle                                        | Saara                                                     | Not Rate                        | od            |                     | DOI        |                                                                                                                                                                                                                                                                                                                                                                                                                                                                                                                                                                                                                                                                                                                                                                                                                                                                                                                                                                                                                                                                                                                                                                                                                                                                                                                                                                                                                                                                                                                                                                                                                                                                                                                                                                                                                                                                                                                                                                                                                                                                                                                                  |                            |
| OLD SAYBROOK CT 06475                                                                         |                                               |                                                        |                                                           |                                 |               |                     |            | Fuel Economy                                                                                                                                                                                                                                                                                                                                                                                                                                                                                                                                                                                                                                                                                                                                                                                                                                                                                                                                                                                                                                                                                                                                                                                                                                                                                                                                                                                                                                                                                                                                                                                                                                                                                                                                                                                                                                                                                                                                                                                                                                                                                                                     |                            |
|                                                                                               |                                               | Based on the combine                                   | d rating of frontal, side a<br>bared to other vehicles of | nd rollover.<br>similar size ar | nd weight     |                     |            |                                                                                                                                                                                                                                                                                                                                                                                                                                                                                                                                                                                                                                                                                                                                                                                                                                                                                                                                                                                                                                                                                                                                                                                                                                                                                                                                                                                                                                                                                                                                                                                                                                                                                                                                                                                                                                                                                                                                                                                                                                                                                                                                  |                            |
|                                                                                               |                                               |                                                        |                                                           | Similar Size ai                 | nu weigin.    |                     |            |                                                                                                                                                                                                                                                                                                                                                                                                                                                                                                                                                                                                                                                                                                                                                                                                                                                                                                                                                                                                                                                                                                                                                                                                                                                                                                                                                                                                                                                                                                                                                                                                                                                                                                                                                                                                                                                                                                                                                                                                                                                                                                                                  | MPG                        |
| VIN:                                                                                          | KM8R3DGE4SU945922                             | Frontal                                                | Driver                                                    | $\star \star$                   | $\star \star$ | $\star$             | 3          |                                                                                                                                                                                                                                                                                                                                                                                                                                                                                                                                                                                                                                                                                                                                                                                                                                                                                                                                                                                                                                                                                                                                                                                                                                                                                                                                                                                                                                                                                                                                                                                                                                                                                                                                                                                                                                                                                                                                                                                                                                                                                                                                  |                            |
| MODEL:                                                                                        | J1482A65                                      | Crash                                                  | Passenger                                                 | $\star \star$                   | $\mathbf{L}$  | $\mathbf{L}$        |            |                                                                                                                                                                                                                                                                                                                                                                                                                                                                                                                                                                                                                                                                                                                                                                                                                                                                                                                                                                                                                                                                                                                                                                                                                                                                                                                                                                                                                                                                                                                                                                                                                                                                                                                                                                                                                                                                                                                                                                                                                                                                                                                                  | 10 4                       |
|                                                                                               |                                               | Based on the risk of in                                | iurv in a frontal impact.                                 |                                 |               | <b>^</b>            |            |                                                                                                                                                                                                                                                                                                                                                                                                                                                                                                                                                                                                                                                                                                                                                                                                                                                                                                                                                                                                                                                                                                                                                                                                                                                                                                                                                                                                                                                                                                                                                                                                                                                                                                                                                                                                                                                                                                                                                                                                                                                                                                                                  | 19 2                       |
| PORT OF ENTRY:                                                                                | PH                                            | Should ONLY be comp                                    | pared to other vehicles of                                | similar size ar                 | nd weight.    |                     |            | combined city/hwy                                                                                                                                                                                                                                                                                                                                                                                                                                                                                                                                                                                                                                                                                                                                                                                                                                                                                                                                                                                                                                                                                                                                                                                                                                                                                                                                                                                                                                                                                                                                                                                                                                                                                                                                                                                                                                                                                                                                                                                                                                                                                                                | city h                     |
| EXTERIOR COLOR:                                                                               | ABYSS BLACK                                   | Side                                                   | Front seat                                                | Not Rate                        | od            |                     |            | 1 0                                                                                                                                                                                                                                                                                                                                                                                                                                                                                                                                                                                                                                                                                                                                                                                                                                                                                                                                                                                                                                                                                                                                                                                                                                                                                                                                                                                                                                                                                                                                                                                                                                                                                                                                                                                                                                                                                                                                                                                                                                                                                                                              |                            |
| INTERIOR/SEAT COLOR:                                                                          | BLACK/BLACK                                   |                                                        |                                                           |                                 |               |                     |            | <b>4.8</b> gallons per 1                                                                                                                                                                                                                                                                                                                                                                                                                                                                                                                                                                                                                                                                                                                                                                                                                                                                                                                                                                                                                                                                                                                                                                                                                                                                                                                                                                                                                                                                                                                                                                                                                                                                                                                                                                                                                                                                                                                                                                                                                                                                                                         | 00 miles                   |
| TRANSPORT:                                                                                    | TRUCK                                         | Crash                                                  | Rear seat                                                 | Not Rate                        | ed            |                     |            |                                                                                                                                                                                                                                                                                                                                                                                                                                                                                                                                                                                                                                                                                                                                                                                                                                                                                                                                                                                                                                                                                                                                                                                                                                                                                                                                                                                                                                                                                                                                                                                                                                                                                                                                                                                                                                                                                                                                                                                                                                                                                                                                  |                            |
| ACCESSORY WEIGHT:                                                                             | 32 lbs./ 14 kgs.                              | Based on the risk of in                                | jury in a side impact.                                    |                                 |               |                     |            |                                                                                                                                                                                                                                                                                                                                                                                                                                                                                                                                                                                                                                                                                                                                                                                                                                                                                                                                                                                                                                                                                                                                                                                                                                                                                                                                                                                                                                                                                                                                                                                                                                                                                                                                                                                                                                                                                                                                                                                                                                                                                                                                  |                            |
|                                                                                               | ertified to meet emission requirements in all | Rollover                                               |                                                           | $\star \star$                   | ++            |                     |            |                                                                                                                                                                                                                                                                                                                                                                                                                                                                                                                                                                                                                                                                                                                                                                                                                                                                                                                                                                                                                                                                                                                                                                                                                                                                                                                                                                                                                                                                                                                                                                                                                                                                                                                                                                                                                                                                                                                                                                                                                                                                                                                                  | Fuel Ed                    |
| 50 states                                                                                     |                                               |                                                        | llover in a single-vehicle                                |                                 | $\sim$        |                     | Ann        | ual fuel <b>COS</b>                                                                                                                                                                                                                                                                                                                                                                                                                                                                                                                                                                                                                                                                                                                                                                                                                                                                                                                                                                                                                                                                                                                                                                                                                                                                                                                                                                                                                                                                                                                                                                                                                                                                                                                                                                                                                                                                                                                                                                                                                                                                                                              |                            |
|                                                                                               |                                               | Dased off the fisk of to                               | nover in a single-verticle                                |                                 |               |                     |            |                                                                                                                                                                                                                                                                                                                                                                                                                                                                                                                                                                                                                                                                                                                                                                                                                                                                                                                                                                                                                                                                                                                                                                                                                                                                                                                                                                                                                                                                                                                                                                                                                                                                                                                                                                                                                                                                                                                                                                                                                                                                                                                                  |                            |
|                                                                                               |                                               | Star ratings range                                     | from 1 to 5 stars (🖈                                      | <b>★ ★ ★ ★</b> ) with           | h 5 beina     | the highest.        |            | 2,500                                                                                                                                                                                                                                                                                                                                                                                                                                                                                                                                                                                                                                                                                                                                                                                                                                                                                                                                                                                                                                                                                                                                                                                                                                                                                                                                                                                                                                                                                                                                                                                                                                                                                                                                                                                                                                                                                                                                                                                                                                                                                                                            |                            |
|                                                                                               |                                               |                                                        | I Highway Traffic Sa                                      |                                 |               | —                   | ΙΨ         |                                                                                                                                                                                                                                                                                                                                                                                                                                                                                                                                                                                                                                                                                                                                                                                                                                                                                                                                                                                                                                                                                                                                                                                                                                                                                                                                                                                                                                                                                                                                                                                                                                                                                                                                                                                                                                                                                                                                                                                                                                                                                                                                  |                            |
|                                                                                               |                                               |                                                        |                                                           |                                 |               | (NHTSA).            | •          |                                                                                                                                                                                                                                                                                                                                                                                                                                                                                                                                                                                                                                                                                                                                                                                                                                                                                                                                                                                                                                                                                                                                                                                                                                                                                                                                                                                                                                                                                                                                                                                                                                                                                                                                                                                                                                                                                                                                                                                                                                                                                                                                  | This vehic<br>distribution |
|                                                                                               |                                               | W                                                      | ww.safercar.gov or                                        | 1-888-327-4                     | 1236          |                     |            |                                                                                                                                                                                                                                                                                                                                                                                                                                                                                                                                                                                                                                                                                                                                                                                                                                                                                                                                                                                                                                                                                                                                                                                                                                                                                                                                                                                                                                                                                                                                                                                                                                                                                                                                                                                                                                                                                                                                                                                                                                                                                                                                  |                            |
|                                                                                               |                                               |                                                        | NNECTIVITY(cont.)                                         |                                 |               |                     |            | results will vary for many<br>hicle. The average new v                                                                                                                                                                                                                                                                                                                                                                                                                                                                                                                                                                                                                                                                                                                                                                                                                                                                                                                                                                                                                                                                                                                                                                                                                                                                                                                                                                                                                                                                                                                                                                                                                                                                                                                                                                                                                                                                                                                                                                                                                                                                           | reasons, includin          |
| STANDARD FEATURES:<br>AMERICA'S BEST WARRANTY                                                 |                                               | Android Auto <sup>™</sup> & Ap                         |                                                           |                                 |               |                     | estimat    | tes are based on 15,000 m                                                                                                                                                                                                                                                                                                                                                                                                                                                                                                                                                                                                                                                                                                                                                                                                                                                                                                                                                                                                                                                                                                                                                                                                                                                                                                                                                                                                                                                                                                                                                                                                                                                                                                                                                                                                                                                                                                                                                                                                                                                                                                        | niles per year at \$       |
| 5-year/60,000-mile New Vehicle Wa                                                             | rranty*                                       | Wireless Phone Cha                                     | arger                                                     |                                 |               |                     | equival    | ent. Vehicle emissions ar                                                                                                                                                                                                                                                                                                                                                                                                                                                                                                                                                                                                                                                                                                                                                                                                                                                                                                                                                                                                                                                                                                                                                                                                                                                                                                                                                                                                                                                                                                                                                                                                                                                                                                                                                                                                                                                                                                                                                                                                                                                                                                        | e a significant cau        |
| 10-year/100,000-mile Powertrain Warranty*                                                     |                                               | Digital Key<br>SiriusXM® w/ 90-Day trial subscription; |                                                           |                                 |               |                     | fuid       | eleconon                                                                                                                                                                                                                                                                                                                                                                                                                                                                                                                                                                                                                                                                                                                                                                                                                                                                                                                                                                                                                                                                                                                                                                                                                                                                                                                                                                                                                                                                                                                                                                                                                                                                                                                                                                                                                                                                                                                                                                                                                                                                                                                         |                            |
| 7-year/Unlimited-mile Anti-perforation Warranty*<br>5-year/Unlimited-mile Roadside Assistance |                                               | (Not Available in Ak                                   | (Not Available in AK & HI)                                |                                 |               |                     |            | FIECONON                                                                                                                                                                                                                                                                                                                                                                                                                                                                                                                                                                                                                                                                                                                                                                                                                                                                                                                                                                                                                                                                                                                                                                                                                                                                                                                                                                                                                                                                                                                                                                                                                                                                                                                                                                                                                                                                                                                                                                                                                                                                                                                         | 19.900                     |
| 3-year/36,000-mile Complimentary I                                                            |                                               | Bluelink+ All-Inclusiv                                 | ve Connected Services (er                                 | rollment require                | ed)           |                     | Calcula    | te personalized estimat                                                                                                                                                                                                                                                                                                                                                                                                                                                                                                                                                                                                                                                                                                                                                                                                                                                                                                                                                                                                                                                                                                                                                                                                                                                                                                                                                                                                                                                                                                                                                                                                                                                                                                                                                                                                                                                                                                                                                                                                                                                                                                          | tes and compare            |
| *Limited warranties, see dealer for c                                                         | letails                                       | Wi-Fi Hotspot (trial i<br><b>Full Tank of Fuel</b>     | ncluded with Bluelink®)                                   |                                 |               |                     |            |                                                                                                                                                                                                                                                                                                                                                                                                                                                                                                                                                                                                                                                                                                                                                                                                                                                                                                                                                                                                                                                                                                                                                                                                                                                                                                                                                                                                                                                                                                                                                                                                                                                                                                                                                                                                                                                                                                                                                                                                                                                                                                                                  |                            |
| ADVANCED SAFETY TECHNOLOG<br>Front, Front & 2nd Row Side, Side-O                              |                                               |                                                        |                                                           |                                 |               |                     |            |                                                                                                                                                                                                                                                                                                                                                                                                                                                                                                                                                                                                                                                                                                                                                                                                                                                                                                                                                                                                                                                                                                                                                                                                                                                                                                                                                                                                                                                                                                                                                                                                                                                                                                                                                                                                                                                                                                                                                                                                                                                                                                                                  |                            |
| Forward Collision-Avoidance Assist                                                            | Suitain & Driver's Knee Alibags               | Manufacturer's Sug                                     | ggested Retail Price:                                     |                                 |               | \$45,050.00         |            |                                                                                                                                                                                                                                                                                                                                                                                                                                                                                                                                                                                                                                                                                                                                                                                                                                                                                                                                                                                                                                                                                                                                                                                                                                                                                                                                                                                                                                                                                                                                                                                                                                                                                                                                                                                                                                                                                                                                                                                                                                                                                                                                  |                            |
| Lane Keeping Assist; Lane Followin                                                            | g Assist                                      | ADDED FEATU                                            | RES                                                       |                                 |               |                     |            |                                                                                                                                                                                                                                                                                                                                                                                                                                                                                                                                                                                                                                                                                                                                                                                                                                                                                                                                                                                                                                                                                                                                                                                                                                                                                                                                                                                                                                                                                                                                                                                                                                                                                                                                                                                                                                                                                                                                                                                                                                                                                                                                  |                            |
| Driver Attention Warning<br>Blind-Spot Collision Warning                                      |                                               | *Cargo Net                                             |                                                           |                                 |               | \$55.00             |            |                                                                                                                                                                                                                                                                                                                                                                                                                                                                                                                                                                                                                                                                                                                                                                                                                                                                                                                                                                                                                                                                                                                                                                                                                                                                                                                                                                                                                                                                                                                                                                                                                                                                                                                                                                                                                                                                                                                                                                                                                                                                                                                                  |                            |
| Rear Cross-Traffic Collision-Avoidar                                                          | nce Assist                                    | *Cargo Tray, up sea                                    | atback                                                    |                                 |               | \$150.00            |            |                                                                                                                                                                                                                                                                                                                                                                                                                                                                                                                                                                                                                                                                                                                                                                                                                                                                                                                                                                                                                                                                                                                                                                                                                                                                                                                                                                                                                                                                                                                                                                                                                                                                                                                                                                                                                                                                                                                                                                                                                                                                                                                                  |                            |
| Parking Distance Warning - Forward                                                            |                                               | *First Aid Kit<br>*All Season Floor Li                 | nore                                                      |                                 |               | \$40.00<br>\$235.00 |            |                                                                                                                                                                                                                                                                                                                                                                                                                                                                                                                                                                                                                                                                                                                                                                                                                                                                                                                                                                                                                                                                                                                                                                                                                                                                                                                                                                                                                                                                                                                                                                                                                                                                                                                                                                                                                                                                                                                                                                                                                                                                                                                                  |                            |
| Rearview Camera                                                                               |                                               | *Splash trim                                           | lieis                                                     |                                 |               | \$130.00            |            |                                                                                                                                                                                                                                                                                                                                                                                                                                                                                                                                                                                                                                                                                                                                                                                                                                                                                                                                                                                                                                                                                                                                                                                                                                                                                                                                                                                                                                                                                                                                                                                                                                                                                                                                                                                                                                                                                                                                                                                                                                                                                                                                  |                            |
| Immobilizer POWERTRAIN TECHNOLOGY                                                             |                                               | *Wheel Locks                                           |                                                           |                                 |               | \$70.00             |            |                                                                                                                                                                                                                                                                                                                                                                                                                                                                                                                                                                                                                                                                                                                                                                                                                                                                                                                                                                                                                                                                                                                                                                                                                                                                                                                                                                                                                                                                                                                                                                                                                                                                                                                                                                                                                                                                                                                                                                                                                                                                                                                                  |                            |
| 3.8L V6 Engine w/ Idle Stop & Go                                                              |                                               |                                                        |                                                           |                                 |               |                     |            | cturer's suggested retai                                                                                                                                                                                                                                                                                                                                                                                                                                                                                                                                                                                                                                                                                                                                                                                                                                                                                                                                                                                                                                                                                                                                                                                                                                                                                                                                                                                                                                                                                                                                                                                                                                                                                                                                                                                                                                                                                                                                                                                                                                                                                                         |                            |
| 8-Speed Automatic Transmission w                                                              | Paddle Shifters                               |                                                        |                                                           |                                 |               |                     |            | nd local taxes and deale<br>bel has been affixed to the total to the term of |                            |
| HTRAC AWD<br>EXTERIOR                                                                         |                                               |                                                        |                                                           |                                 |               |                     | which p    | prohibits its removal or a                                                                                                                                                                                                                                                                                                                                                                                                                                                                                                                                                                                                                                                                                                                                                                                                                                                                                                                                                                                                                                                                                                                                                                                                                                                                                                                                                                                                                                                                                                                                                                                                                                                                                                                                                                                                                                                                                                                                                                                                                                                                                                       | Iteration prior to         |
| 20" XRT Exclusive Alloy Wheels                                                                |                                               |                                                        |                                                           |                                 |               |                     |            |                                                                                                                                                                                                                                                                                                                                                                                                                                                                                                                                                                                                                                                                                                                                                                                                                                                                                                                                                                                                                                                                                                                                                                                                                                                                                                                                                                                                                                                                                                                                                                                                                                                                                                                                                                                                                                                                                                                                                                                                                                                                                                                                  |                            |
| LED Headlights, Tail Lights, & Dayti                                                          | me Running Lights                             |                                                        |                                                           |                                 |               |                     |            |                                                                                                                                                                                                                                                                                                                                                                                                                                                                                                                                                                                                                                                                                                                                                                                                                                                                                                                                                                                                                                                                                                                                                                                                                                                                                                                                                                                                                                                                                                                                                                                                                                                                                                                                                                                                                                                                                                                                                                                                                                                                                                                                  | PARTS                      |
| Auto-Dimming Heated Side Mirrors<br>Sunroof                                                   |                                               |                                                        |                                                           |                                 |               |                     |            |                                                                                                                                                                                                                                                                                                                                                                                                                                                                                                                                                                                                                                                                                                                                                                                                                                                                                                                                                                                                                                                                                                                                                                                                                                                                                                                                                                                                                                                                                                                                                                                                                                                                                                                                                                                                                                                                                                                                                                                                                                                                                                                                  | FOR                        |
| Black Roof Side Rails & Cross Rails                                                           |                                               |                                                        |                                                           |                                 |               |                     |            |                                                                                                                                                                                                                                                                                                                                                                                                                                                                                                                                                                                                                                                                                                                                                                                                                                                                                                                                                                                                                                                                                                                                                                                                                                                                                                                                                                                                                                                                                                                                                                                                                                                                                                                                                                                                                                                                                                                                                                                                                                                                                                                                  | U.S./CA                    |
| Temporary Spare Tire                                                                          |                                               |                                                        |                                                           |                                 |               |                     |            | MAJOR SOUF                                                                                                                                                                                                                                                                                                                                                                                                                                                                                                                                                                                                                                                                                                                                                                                                                                                                                                                                                                                                                                                                                                                                                                                                                                                                                                                                                                                                                                                                                                                                                                                                                                                                                                                                                                                                                                                                                                                                                                                                                                                                                                                       |                            |
| COMFORT & CONVENIENCE<br>Smart Cruise Control                                                 |                                               |                                                        |                                                           |                                 |               |                     |            | MAJUR SUUP                                                                                                                                                                                                                                                                                                                                                                                                                                                                                                                                                                                                                                                                                                                                                                                                                                                                                                                                                                                                                                                                                                                                                                                                                                                                                                                                                                                                                                                                                                                                                                                                                                                                                                                                                                                                                                                                                                                                                                                                                                                                                                                       |                            |
| Highway Driving Assist                                                                        |                                               |                                                        |                                                           |                                 |               |                     |            |                                                                                                                                                                                                                                                                                                                                                                                                                                                                                                                                                                                                                                                                                                                                                                                                                                                                                                                                                                                                                                                                                                                                                                                                                                                                                                                                                                                                                                                                                                                                                                                                                                                                                                                                                                                                                                                                                                                                                                                                                                                                                                                                  |                            |
| Surround View Monitor                                                                         |                                               |                                                        |                                                           |                                 |               |                     |            | arts content does not in                                                                                                                                                                                                                                                                                                                                                                                                                                                                                                                                                                                                                                                                                                                                                                                                                                                                                                                                                                                                                                                                                                                                                                                                                                                                                                                                                                                                                                                                                                                                                                                                                                                                                                                                                                                                                                                                                                                                                                                                                                                                                                         | ciude final asser          |
| Dual Automatic Temperature Contro<br>Auto-Dimming Rearview Mirror                             | 01                                            |                                                        |                                                           |                                 |               |                     | IFUR       | THIS VEHICLE:                                                                                                                                                                                                                                                                                                                                                                                                                                                                                                                                                                                                                                                                                                                                                                                                                                                                                                                                                                                                                                                                                                                                                                                                                                                                                                                                                                                                                                                                                                                                                                                                                                                                                                                                                                                                                                                                                                                                                                                                                                                                                                                    |                            |
| Proximity Key with Push Button Star                                                           | t                                             |                                                        |                                                           |                                 |               |                     |            |                                                                                                                                                                                                                                                                                                                                                                                                                                                                                                                                                                                                                                                                                                                                                                                                                                                                                                                                                                                                                                                                                                                                                                                                                                                                                                                                                                                                                                                                                                                                                                                                                                                                                                                                                                                                                                                                                                                                                                                                                                                                                                                                  | IAL ASSEM                  |
| H-Tex <sup>™</sup> Seating Surfaces                                                           |                                               |                                                        |                                                           |                                 |               |                     |            |                                                                                                                                                                                                                                                                                                                                                                                                                                                                                                                                                                                                                                                                                                                                                                                                                                                                                                                                                                                                                                                                                                                                                                                                                                                                                                                                                                                                                                                                                                                                                                                                                                                                                                                                                                                                                                                                                                                                                                                                                                                                                                                                  | COUNTRY                    |
| Power Front Seats                                                                             |                                               |                                                        |                                                           |                                 |               |                     |            |                                                                                                                                                                                                                                                                                                                                                                                                                                                                                                                                                                                                                                                                                                                                                                                                                                                                                                                                                                                                                                                                                                                                                                                                                                                                                                                                                                                                                                                                                                                                                                                                                                                                                                                                                                                                                                                                                                                                                                                                                                                                                                                                  |                            |
| Heated Front Seats<br>2nd Row Captain's Chairs                                                |                                               |                                                        |                                                           | _                               | _             |                     |            |                                                                                                                                                                                                                                                                                                                                                                                                                                                                                                                                                                                                                                                                                                                                                                                                                                                                                                                                                                                                                                                                                                                                                                                                                                                                                                                                                                                                                                                                                                                                                                                                                                                                                                                                                                                                                                                                                                                                                                                                                                                                                                                                  | TRA                        |
| Manual Rear Side Window Sunshad                                                               | le                                            | Contac                                                 | ct dealer for fi                                          | nal prici                       | ing de        | tails               | 450.4.4    |                                                                                                                                                                                                                                                                                                                                                                                                                                                                                                                                                                                                                                                                                                                                                                                                                                                                                                                                                                                                                                                                                                                                                                                                                                                                                                                                                                                                                                                                                                                                                                                                                                                                                                                                                                                                                                                                                                                                                                                                                                                                                                                                  |                            |
| Hands-free Smart Liftgate w/ Auto C                                                           |                                               |                                                        |                                                           |                                 |               |                     |            | 405QTITUS                                                                                                                                                                                                                                                                                                                                                                                                                                                                                                                                                                                                                                                                                                                                                                                                                                                                                                                                                                                                                                                                                                                                                                                                                                                                                                                                                                                                                                                                                                                                                                                                                                                                                                                                                                                                                                                                                                                                                                                                                                                                                                                        |                            |
| Front and 2nd Row USB Ports<br>MULTIMEDIA & CONNECTIVITY                                      |                                               | Inland Freight & Har                                   | ndling :                                                  |                                 | -             | \$1,475.00          |            |                                                                                                                                                                                                                                                                                                                                                                                                                                                                                                                                                                                                                                                                                                                                                                                                                                                                                                                                                                                                                                                                                                                                                                                                                                                                                                                                                                                                                                                                                                                                                                                                                                                                                                                                                                                                                                                                                                                                                                                                                                                                                                                                  |                            |
|                                                                                               |                                               | Total Price :                                          |                                                           |                                 | ¢./           | 7,205.00            |            |                                                                                                                                                                                                                                                                                                                                                                                                                                                                                                                                                                                                                                                                                                                                                                                                                                                                                                                                                                                                                                                                                                                                                                                                                                                                                                                                                                                                                                                                                                                                                                                                                                                                                                                                                                                                                                                                                                                                                                                                                                                                                                                                  |                            |
| 12.3" Navigation System w/AM/FM/                                                              | HD Radio <sup>™</sup>                         |                                                        |                                                           |                                 | Ψ             | 1,20J.00 L          |            |                                                                                                                                                                                                                                                                                                                                                                                                                                                                                                                                                                                                                                                                                                                                                                                                                                                                                                                                                                                                                                                                                                                                                                                                                                                                                                                                                                                                                                                                                                                                                                                                                                                                                                                                                                                                                                                                                                                                                                                                                                                                                                                                  |                            |